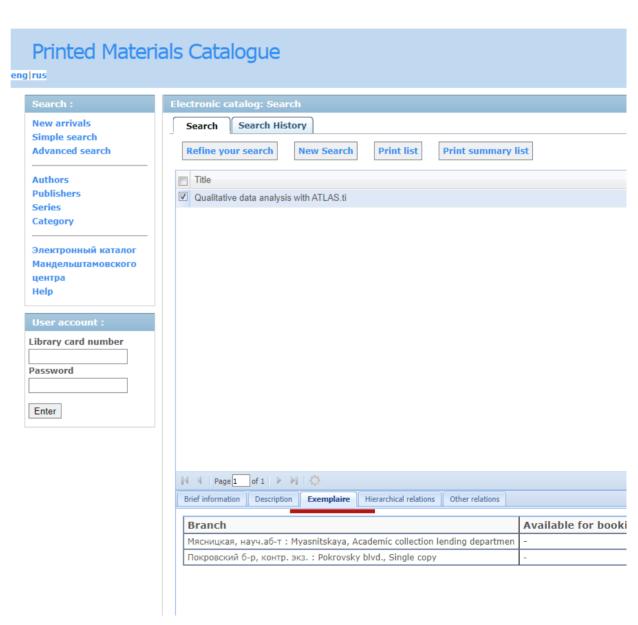

Use the **Publication Finder** service to find publications by title or ISBN

Use the **EBSCO Discovery Service** to find publications by author, title, keyword, subject and etc.

You can use the Printed Materials catalogue <a href="http://opac.hse.ru/absopac/index.php?url=/">http://opac.hse.ru/absopac/index.php?url=/</a> on the HSE Library's website to submit **search requests**, book printed materials and acquire access to your personal account

#### Printed Materials Catalogue

eng|rus

| Search:                | Electronic catalog: Search                                      |  |  |  |  |  |
|------------------------|-----------------------------------------------------------------|--|--|--|--|--|
| New arrivals           | Search History                                                  |  |  |  |  |  |
| Simple search          |                                                                 |  |  |  |  |  |
| Advanced search        | Enter the search parameters and click "Search". When shortening |  |  |  |  |  |
|                        | Title 🕶                                                         |  |  |  |  |  |
| Authors                | AND V Author                                                    |  |  |  |  |  |
| Publishers             | AND ✔ Publisher ✔                                               |  |  |  |  |  |
| Series                 | AND V Series                                                    |  |  |  |  |  |
| Category               | AND Category                                                    |  |  |  |  |  |
| Электронный каталог    | AND V Document language                                         |  |  |  |  |  |
| _                      | AND V Document language                                         |  |  |  |  |  |
| Мандельштамовского     | Veer edition a frame                                            |  |  |  |  |  |
| центра                 | Year edition : from: to:                                        |  |  |  |  |  |
| Help                   | Documents with full text                                        |  |  |  |  |  |
|                        | Ellera has de successible as a                                  |  |  |  |  |  |
| User account :         |                                                                 |  |  |  |  |  |
| Liberton and accept on |                                                                 |  |  |  |  |  |
| Library card number    |                                                                 |  |  |  |  |  |
|                        | Filter by branches:                                             |  |  |  |  |  |
| Password               | ⊞ V Library of HSE                                              |  |  |  |  |  |
|                        | Search all branches Invert selection on branches                |  |  |  |  |  |
|                        | Starting an Englished                                           |  |  |  |  |  |
| Enter                  |                                                                 |  |  |  |  |  |
|                        | Search Clear                                                    |  |  |  |  |  |
|                        |                                                                 |  |  |  |  |  |